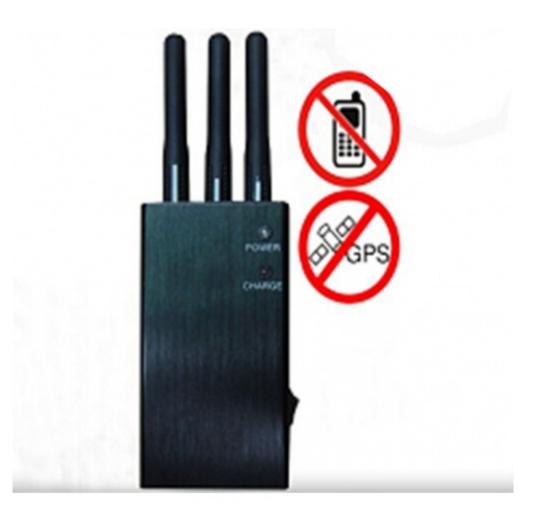

## Wifi + Cell Phone + Wireless Video Blocker 10 Meters

### Main Features:

Wireless Video Blocker, Wifi Blocker, Cell Phone Blocker

### Image:

# Specifications:

| Device Blocked:       | Wireless Video, Wifi, Cell Phone                                    |
|-----------------------|---------------------------------------------------------------------|
| Signal Blocked:       | GSM,CDMA,DCS,PHS,Wifi,                                              |
| Blocked Area:         | 1 to 10 Meters Depending on signal strength and working environment |
| Jamming Frequency:    | CDMA/GSM: 850-970MHz<br>DCS/PHS: 1805-1930MHz<br>WiFi: 2400-2500MH  |
| Output Power:         | 1W                                                                  |
| Power supply:         | AC110V-240V                                                         |
| Typical Battery Life: | 2 Hours                                                             |
| Battery:              | Li-on Rechargeable Battery                                          |
| Weight:               | 1KG                                                                 |