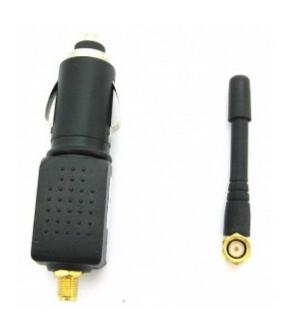

## Vehicle Car Truck Anti Tracker GPS L1 Jammer

#### Main Features:

Vehicle anti tracker GPS Jammer, Car Anti Tracker GPS Blocker, Truck Anti Tracker GPS Signal Blocker

#### Image: