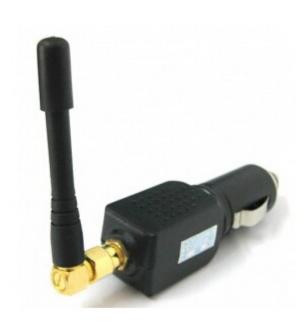

## Vehicle Car Truck Anti Tracker GPS L1 Jammer

#### Main Features:

Vehicle anti tracker GPS Jammer, Car Anti Tracker GPS Blocker, Truck Anti Tracker GPS Signal Blocker

#### Image: