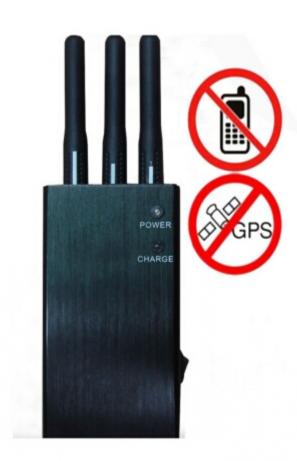

## Portable GPS Blocker + GSM,CDMA,DCS,PHS Cell Phone Jammer

#### **Main Features:**

Bother no more from any Cellphone calls or GPS trackers in your car or truck. Enjoy the peaceful countryside view, breathing fresh airs on the beach under sunshines, getting over all pressures on any espect, back to nature by owning such an amzing Cellphone + GPS Jammer.

# Specifications:

| Device Blocked:       | Cellphone,GPS                                                       |
|-----------------------|---------------------------------------------------------------------|
| Signal Blocked:       | GSM,CDMA,DCS,PHS,GPS                                                |
| Blocked Area:         | 1 to 10 Meters Depending on signal strength and working environment |
| Jamming Frequency:    | CDMA/GSM: 850-970MHz  DCS/PHS: 1805-1930MHz  GPS: 1500-1600MH       |
| Output Power:         | 1W                                                                  |
| Power supply:         | AC110V-240V DC 8V 3A                                                |
| Typical Battery Life: | 2 Hours                                                             |
| Battery:              | Built in Rechargeable Li-ion battery                                |
| Weight:               | 1 KG                                                                |