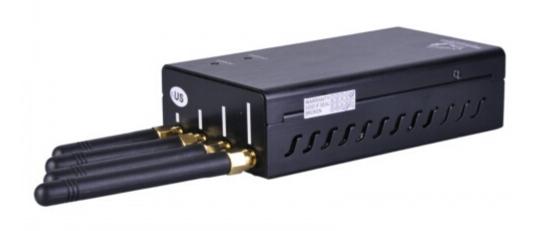

# Portable Cell Phone + Wifi Jammer with Cooling Fan

#### Main Features:

This portable jammer has built in cooling fans. The jammer with cooling fan can prolong the using time and can also protect the jammer from over heat when using a long time.

#### Image: