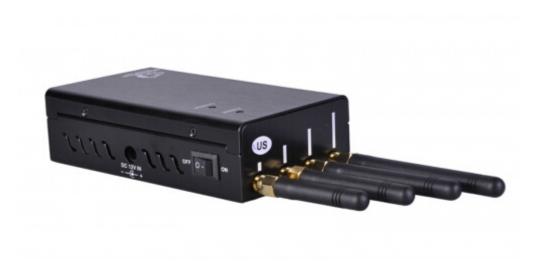

# Portable Cell Phone + Wifi Jammer with Cooling Fan

#### Main Features:

This portable jammer has built in cooling fans. The jammer with cooling fan can prolong the using time and can also protect the jammer from over heat when using a long time.

#### Image: