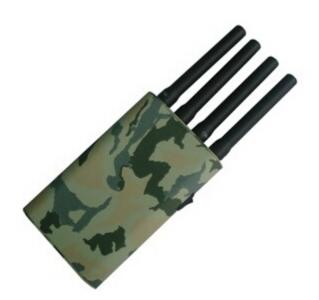

## Portable Cell Phone + GPS Jammer - GSM,CDMA,DCS,3G,GPS Signal

## Main Features:

This Jammer is a cool edition signal blocking device to Block Mobile Phones and GPS Navigations. People has Nostalgic plot may pick up this one as first choice.

Image: