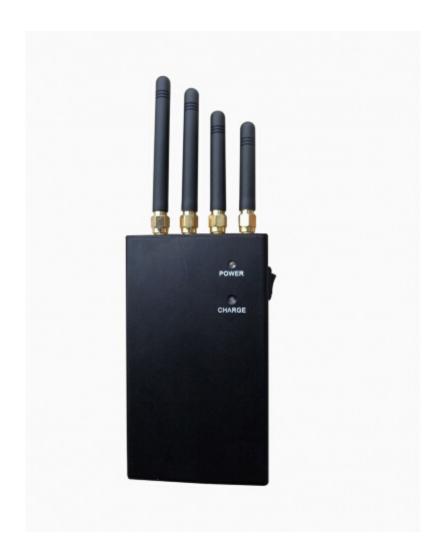

#### Portable 4G Wimax 2345 MHZ-2400 MHZ Cell Phone Jammer 2W

#### **Main Features:**

This is a 4 Band Cell Phone Jammer for blocking CDMA/GSM,DCS/PCS,3G,4G Signals. Regards to it's 2W output power, it's an effective jammer for jamming 3G 4G Cell Phone Signals. If you want to use it to block 3G and 4G signals, we highly recommend this one.

## Image: