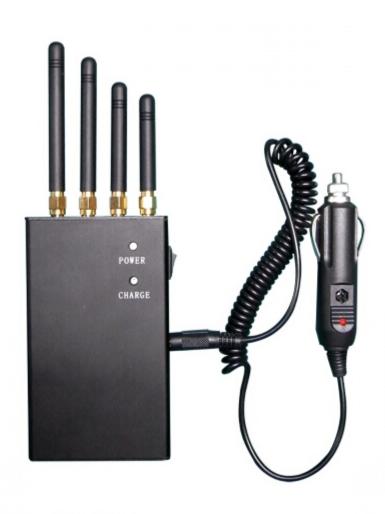

#### Portable 4G Wimax 2345 MHZ-2400 MHZ Cell Phone Jammer 2W

#### **Main Features:**

This is a 4 Band Cell Phone Jammer for blocking CDMA/GSM,DCS/PCS,3G,4G Signals. Regards to it's 2W output power, it's an effective jammer for jamming 3G 4G Cell Phone Signals. If you want to use it to block 3G and 4G signals, we highly recommend this one.

## Image:

## Package Included:

- 1pc Portable 4G Wimax 2345 MHZ-2400 MHZ Cell Phone Jammer 2W
- 1pc Power Adapter (100-240V)
- 1pc Car Charger

[product\_url:] Portable 4G Wimax 2345 MHZ-2400 MHZ Cell Phone Jammer 2W