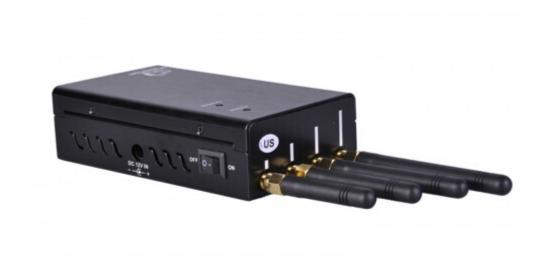

# Portable 3G GSM900 GSM1800 Cell Phone + Wifi Jammer with Cooling Fan

### Main Features:

This portable jammer has built in cooling fans. The jammer with cooling fan can prolong the using time and can also protect the jammer from over heat when using a long time.

### Image: