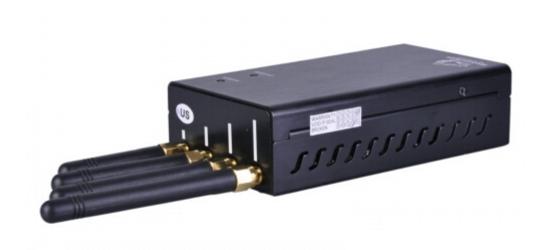

# Portable 3G GSM900 GSM1800 Cell Phone + Wifi Jammer with Cooling Fan

### Main Features:

This portable jammer has built in cooling fans. The jammer with cooling fan can prolong the using time and can also protect the jammer from over heat when using a long time.

### Image: