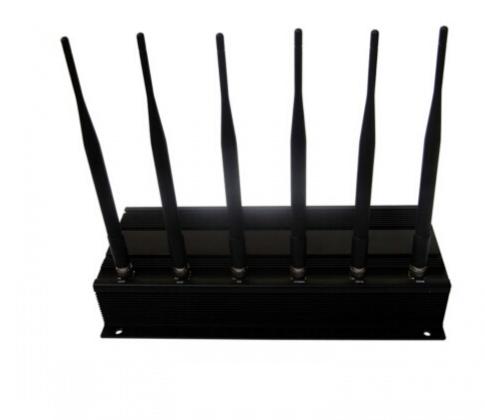

#### Image:

## Specifications:

| Device Blocked:    | Cellular, GPS, Wifi                                                                                                                                                                                            |
|--------------------|----------------------------------------------------------------------------------------------------------------------------------------------------------------------------------------------------------------|
| Signal Blocked:    | GSM,CDMA,DCS,PCS,3G,Wifi,GPS                                                                                                                                                                                   |
| Blocked Area:      | 2 to 40 Meters Depending on signal strength and working environment                                                                                                                                            |
| Jamming Frequency: | CDMA 851-894MHz 35dBm 8dBm/30KHz (min)  GSM 925-960MHz 35dBm 5dBm/30KHz (min)  DCS / PCS 1805-1990MHz 33dBm 2dBm/30KHz (min)  3G 2110-2170MHz 33dBm 2dBm/30KHz (min)  WIFI 2.4G 2400-2500MHz  GPS 1570-1580MHz |
| Output Power:      | 15W                                                                                                                                                                                                            |
| Power supply:      | 110v to 240v                                                                                                                                                                                                   |