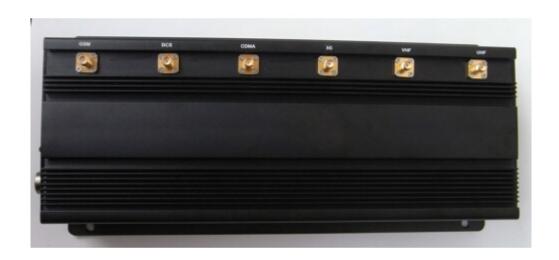

#### Image:

## Specifications:

| Device Blocked:    | Cellular, GPS, Wifi                                                                                                                                                                                            |
|--------------------|----------------------------------------------------------------------------------------------------------------------------------------------------------------------------------------------------------------|
| Signal Blocked:    | GSM,CDMA,DCS,PCS,3G,Wifi,GPS                                                                                                                                                                                   |
| Blocked Area:      | 2 to 40 Meters Depending on signal strength and working environment                                                                                                                                            |
| Jamming Frequency: | CDMA 851-894MHz 35dBm 8dBm/30KHz (min)  GSM 925-960MHz 35dBm 5dBm/30KHz (min)  DCS / PCS 1805-1990MHz 33dBm 2dBm/30KHz (min)  3G 2110-2170MHz 33dBm 2dBm/30KHz (min)  WIFI 2.4G 2400-2500MHz  GPS 1570-1580MHz |
| Output Power:      | 15W                                                                                                                                                                                                            |
| Power supply:      | 110v to 240v                                                                                                                                                                                                   |