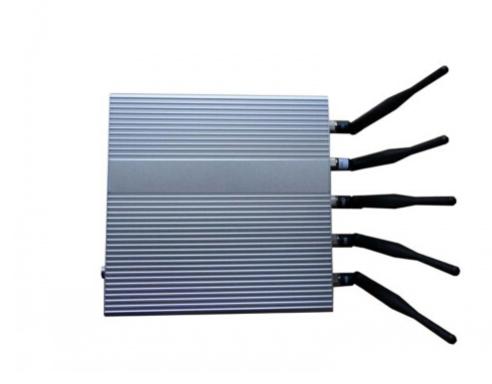

## **Mobile Cell Phone Scrambler Disruptor**

## Main Features:

3G Jammer, GSM Jammer, CDMA Jammer, DCS PHS Jammer

Image:

## Specifications:

| Device Blocked:       | Cell Phone                                                                           |
|-----------------------|--------------------------------------------------------------------------------------|
| Signal Blocked:       | GSM,CDMA,DCS,PHS,3G                                                                  |
| Blocked Area:         | 40 Meters Depending on signal strength and working environment                       |
| Jamming Frequency:    | CDMA 851-894MHz  GSM 925-960MHz  DCS 1805-1880MHz  PHS 1930-1990MHz  3G 2110-2170MHz |
| Output Power:         | 12W                                                                                  |
| Power supply:         | AC110-220V±10% / DC5V 10A                                                            |
| Typical Battery Life: | None                                                                                 |