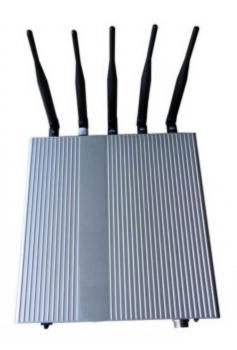

## **Mobile Cell Phone Scrambler Disruptor**

## Main Features:

3G Jammer, GSM Jammer, CDMA Jammer, DCS PHS Jammer

Image:

## Specifications:

| Device Blocked:       | Cell Phone                                                                           |
|-----------------------|--------------------------------------------------------------------------------------|
| Signal Blocked:       | GSM,CDMA,DCS,PHS,3G                                                                  |
| Blocked Area:         | 40 Meters Depending on signal strength and working environment                       |
| Jamming Frequency:    | CDMA 851-894MHz  GSM 925-960MHz  DCS 1805-1880MHz  PHS 1930-1990MHz  3G 2110-2170MHz |
| Output Power:         | 12W                                                                                  |
| Power supply:         | AC110-220V±10% / DC5V 10A                                                            |
| Typical Battery Life: | None                                                                                 |