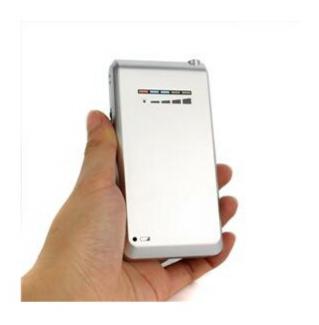

### Mini Cell Phone Jammer + GPS 1500-1600MHz Jammer

## Image:

| Weight:    | 0.5KG                                |
|------------|--------------------------------------|
| Dimension: | Antennas off - 95*45*18mm(L x W x D) |