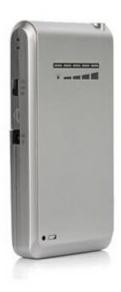

### Mini Cell Phone Jammer + GPS 1500-1600MHz Jammer

## Image:

# Specifications:

| Device Blocked:       | Cell Phone, GPS                                                               |
|-----------------------|-------------------------------------------------------------------------------|
| Signal Blocked:       | GSM,CDMA,DCS,PHS,3G,GPS                                                       |
| Blocked Area:         | 1 to 10 Meters Depending on signal strength and working environment           |
| Jamming Frequency:    | CDMA/GSM:860-970MHz  DCS/PHS: 1805-1990MHz  3G:2110-2170MHz  GPS:1500-1600MHz |
| Output Power:         | 0.8W                                                                          |
| Power supply:         | 100v to 240v                                                                  |
| Typical Battery Life: | 2Hours                                                                        |
| Battery:              | Built in Rechargeable Li-ion battery                                          |