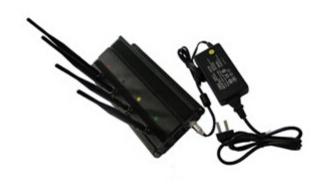

#### Image:

### Package Included:

- 1pc High Power Cell Phone Jammer In Car Use
- 1pc Power Adapter (100-240V)
- 1pc Car Charger

[product\_url:] High Power Cell Phone Jammer In Car Use

 $[pdf\_url:] \ \underline{http://www.bluzzin.net/HighPowerCellPhoneJammerInCarUse294\_105.pdf}$