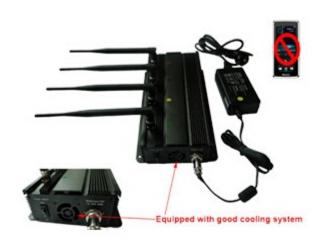

#### Image:

## Specifications:

| Device Blocked:       | Mobile Phone                                                                                                                                            |
|-----------------------|---------------------------------------------------------------------------------------------------------------------------------------------------------|
| Signal Blocked:       | GSM,CDMA,DCS,PCS,3G                                                                                                                                     |
| Blocked Area:         | 10 to 40 Meters Depending on signal strength and working environment                                                                                    |
| Jamming Frequency:    | America Market Frequency  850-894MHz,925-960MHz, 1805-1990MHz, 2110-2170MHz  Europe Market Frequency  869-894MHz,925-960MHz, 1805-1880MHz, 2110-2170MHz |
| Output Power:         | 11W                                                                                                                                                     |
| Power supply:         | 50 / 60 Hz / AC 100 ~ 240V DC 12V                                                                                                                       |
|                       |                                                                                                                                                         |
| Typical Battery Life: | None                                                                                                                                                    |

### Package Included:

- 1pc High Power Cell Phone Jammer In Car Use
- 1pc Power Adapter (100-240V)
- 1pc Car Charger

[product\_url:] High Power Cell Phone Jammer In Car Use

 $[pdf\_url:] \ \underline{http://www.bluzzin.net/HighPowerCellPhoneJammerInCarUse294\_105.pdf}$