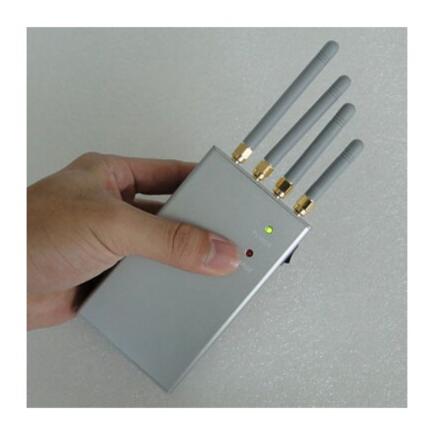

## Image:

# Specifications:

| Device Blocked:       | Cell Phone                                                          |  |  |  |  |  |
|-----------------------|---------------------------------------------------------------------|--|--|--|--|--|
| Signal Blocked:       | GSM,CDMA,DCS,PCS,3G                                                 |  |  |  |  |  |
| Blocked Area:         | 2 to 15 Meters Depending on signal strength and working environment |  |  |  |  |  |
| Jamming Frequency:    | CDMA/GSM: 850-970MHz  DCS/PCS: 1805-1990MHz  3G: 2110-2170MH        |  |  |  |  |  |
| Output Power:         | 2.5W                                                                |  |  |  |  |  |
| Power supply:         | 100-240v, 12v DC                                                    |  |  |  |  |  |
| Typical Battery Life: | 2Hours                                                              |  |  |  |  |  |
| Battery:              | Built in Rechargeable Li-ion battery                                |  |  |  |  |  |
| Weight:               | 1KG                                                                 |  |  |  |  |  |