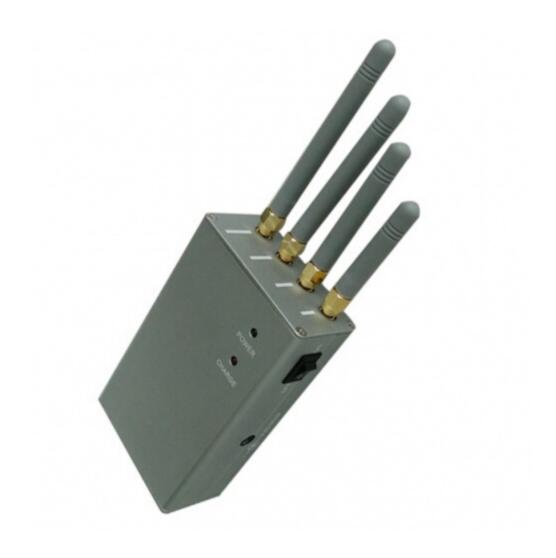

## Image:

# Specifications:

| Device Blocked:       | Cell Phone                                                          |  |  |  |  |  |
|-----------------------|---------------------------------------------------------------------|--|--|--|--|--|
| Signal Blocked:       | GSM,CDMA,DCS,PCS,3G                                                 |  |  |  |  |  |
| Blocked Area:         | 2 to 15 Meters Depending on signal strength and working environment |  |  |  |  |  |
| Jamming Frequency:    | CDMA/GSM: 850-970MHz  DCS/PCS: 1805-1990MHz  3G: 2110-2170MH        |  |  |  |  |  |
| Output Power:         | 2.5W                                                                |  |  |  |  |  |
| Power supply:         | 100-240v, 12v DC                                                    |  |  |  |  |  |
| Typical Battery Life: | 2Hours                                                              |  |  |  |  |  |
| Battery:              | Built in Rechargeable Li-ion battery                                |  |  |  |  |  |
| Weight:               | 1KG                                                                 |  |  |  |  |  |