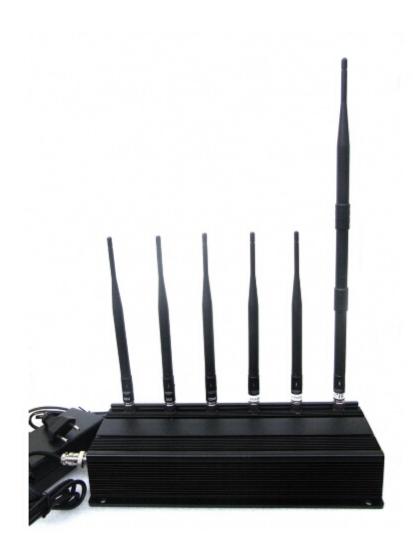

# High Power 15W Lojack + RF 315 433 MHZ + Cell Phone Blocker

#### Main Features:

15W Mobile Phone Jammer, Lojack Jammer, RF Jammer

## Specifications:

| Device Blocked:    | Cell Phone, Lojack,RF                                                                                                  |
|--------------------|------------------------------------------------------------------------------------------------------------------------|
| Signal Blocked:    | GSM,CDMA,DCS,PCS,Lojack,RF                                                                                             |
| Blocked Area:      | 5 to 40 Meters Depending on signal strength and working environment                                                    |
| Jamming Frequency: | CDMA 850MHz-894 MHz  GSM 925MHz-960 MHz  DCS 1805-1880MHz  PCS 1920-1990MHz  315:315MHZ  433:433MHZ  Lojack:167-175MHz |
| Output Power:      | 15W                                                                                                                    |
| Power supply:      | 50 to 60Hz, 100 to 240V AC                                                                                             |