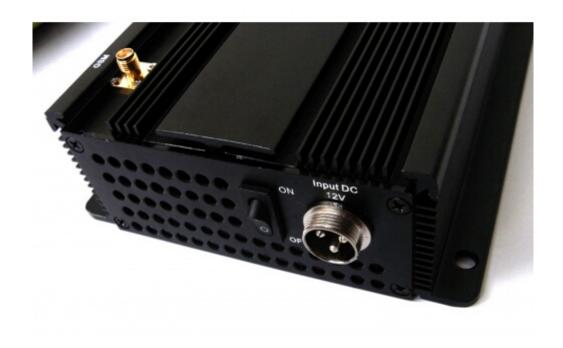

## Specifications:

| Device Blocked:    | Cell Phone, Lojack,RF                                                                                                  |
|--------------------|------------------------------------------------------------------------------------------------------------------------|
| Signal Blocked:    | GSM,CDMA,DCS,PCS,Lojack,RF                                                                                             |
| Blocked Area:      | 5 to 40 Meters Depending on signal strength and working environment                                                    |
| Jamming Frequency: | CDMA 850MHz-894 MHz  GSM 925MHz-960 MHz  DCS 1805-1880MHz  PCS 1920-1990MHz  315:315MHZ  433:433MHZ  Lojack:167-175MHz |
| Output Power:      | 15W                                                                                                                    |
| Power supply:      | 50 to 60Hz, 100 to 240V AC                                                                                             |