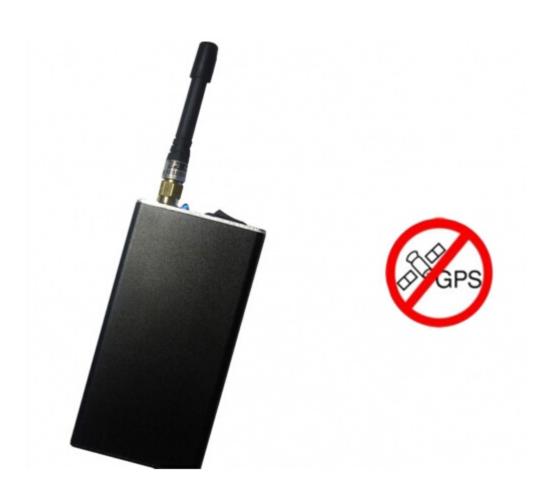

## **GPS Jammer for Car Use**

#### Main Features:

GPS Jammer for Car, GPS Blocker for Car

## Image: