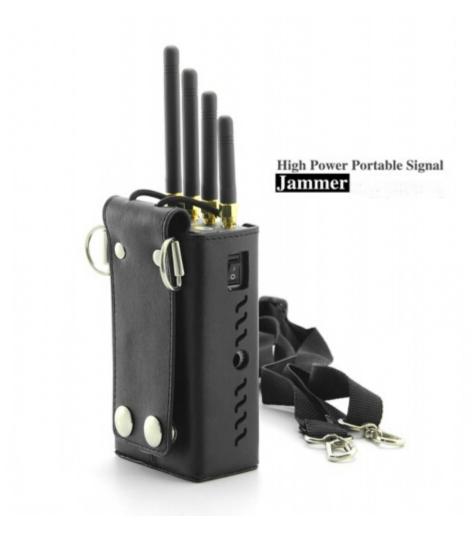

## Advanced Portable Mobile Phone Signal Blocker - 20 Meters

#### Main Features:

This is an Advanced Portable Mobile Phone Jammer for blocking GSM,CDMA,DCS,PCS,3G Cell Phone Signals. This Jammer is of good quality and high performance, we have been selling this model a lot!

#### Image: