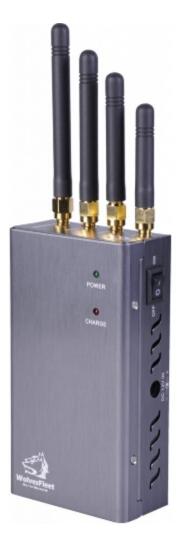

## Advanced Portable Mobile Phone Signal Blocker - 20 Meters

#### Main Features:

This is an Advanced Portable Mobile Phone Jammer for blocking GSM,CDMA,DCS,PCS,3G Cell Phone Signals. This Jammer is of good quality and high performance, we have been selling this model a lot!

#### Image: