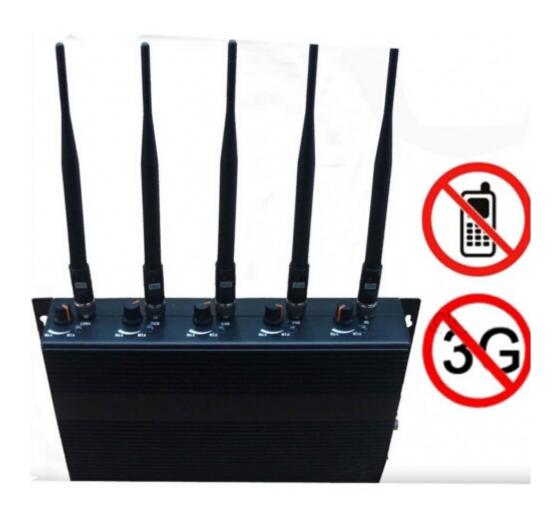

# Adjustable 3G Cell Mobile Phone Signal Jamming Device

#### Main Features:

Adjusatble Jammer is a very conveninent Jammer for Cell Phone Signals. By using this Adjustable jammer, you can simply control the jamming range of any signals.

### Image: