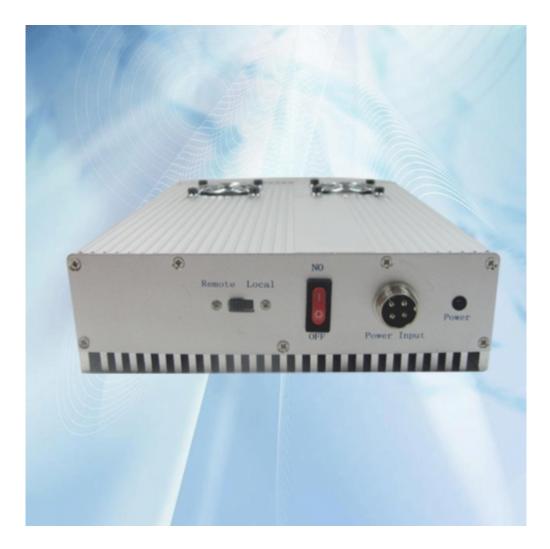

# 5 Band Adjustable Remote Control Cell Phone Signal Scrambler Jammer with Cooling Fan

### Main Features:

How much more function do you want of a Jammer? Adjustable? Remote Control? High Power? Long time use? Cooling Fan? All these function in one unit possible! Get this one, you won't be regret!

#### Image: