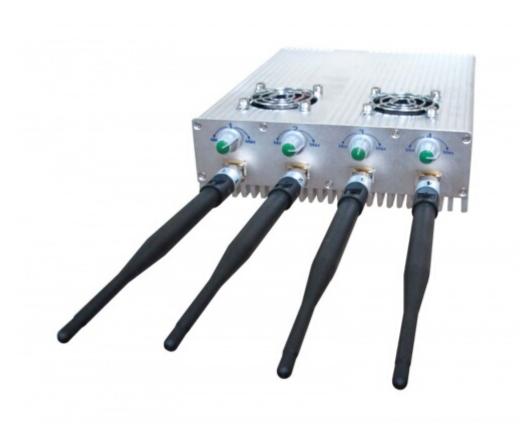

# 5 Band Adjustable Remote Control Cell Phone Signal Scrambler Jammer with Cooling Fan

### Main Features:

How much more function do you want of a Jammer? Adjustable? Remote Control? High Power? Long time use? Cooling Fan? All these function in one unit possible! Get this one, you won't be regret!

#### Image: