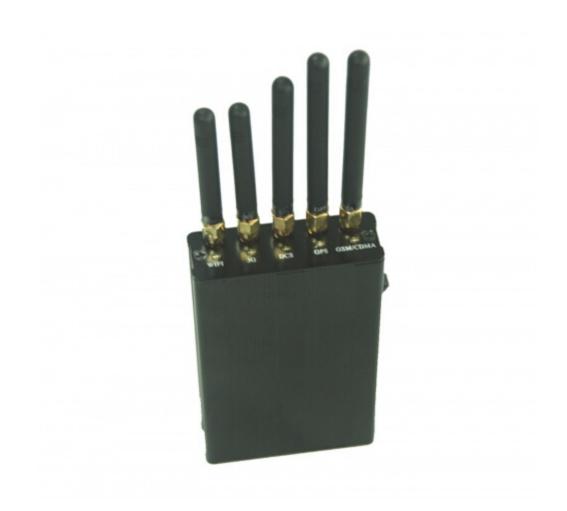

## 5 Antenna Hand held Wifi + GPS + WCDMA TD-SCDMA Cell Phone Jammer

## Image:

# Specifications:

| Device Blocked:    | Cell Phone, GPS, Wifi                                                                                                     |
|--------------------|---------------------------------------------------------------------------------------------------------------------------|
| Signal Blocked:    | GSM,CDMA,DCS,3G,GPS,Wifi                                                                                                  |
| Blocked Area:      | 1 to 10 Meters Depending on signal strength and working environment                                                       |
| Jamming Frequency: | CDMA/GSM: 870-960Mhz  DCS 1805-1880Mhz  TD-SCDMA 2010-2025Mhz  WCDMA 2110-2170Mhz  GPS: 1575.42±10Mhz  WiFi: 2400-2500Mhz |
| Output Power:      | 1.5W                                                                                                                      |
| Power supply:      | 100-240v                                                                                                                  |