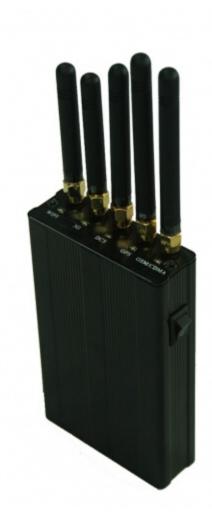

## 5 Antenna Hand held Wifi + GPS + WCDMA TD-SCDMA Cell Phone Jammer

## Image:

# Specifications:

| Device Blocked:    | Cell Phone, GPS, Wifi                                                                                                     |
|--------------------|---------------------------------------------------------------------------------------------------------------------------|
| Signal Blocked:    | GSM,CDMA,DCS,3G,GPS,Wifi                                                                                                  |
| Blocked Area:      | 1 to 10 Meters Depending on signal strength and working environment                                                       |
| Jamming Frequency: | CDMA/GSM: 870-960Mhz  DCS 1805-1880Mhz  TD-SCDMA 2010-2025Mhz  WCDMA 2110-2170Mhz  GPS: 1575.42±10Mhz  WiFi: 2400-2500Mhz |
| Output Power:      | 1.5W                                                                                                                      |
| Power supply:      | 100-240v                                                                                                                  |