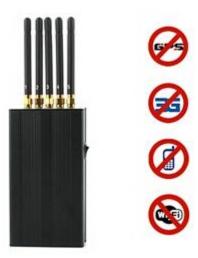

## 5 Antenna Hand held GPS + Wifi + Cell Phone Signal Jammer

#### **Main Features:**

A Single Cell Phone Signal Blocker may not powerful enough to meet your request on blocking several devices. Now, with a Portable Wifi + GPS L1 + Cell Phone Signal Blocker, you can carry it anywhere you want to protect your privacy, enjoy your peaceful moment by using this one.

# Specifications:

| Device Blocked:       | Cell Phone, Wifi, GPS L1                                                                              |
|-----------------------|-------------------------------------------------------------------------------------------------------|
| Signal Blocked:       | GSM,CDMA,DCS,PHS,Wifi,GPS                                                                             |
| Blocked Area:         | 1 to 10 Meters Depending on signal strength and working environment                                   |
| Jamming Frequency:    | CDMA/GSM: 850-970MHz  DCS/PHS: 1805-1990MHz  3G: 2110-2170MHz  Wi-Fi: 2400-2500MH  GPS: 1500-1600 MHz |
| Output Power:         | 2W                                                                                                    |
| Power supply:         | AC110V-240V DC9V                                                                                      |
| Typical Battery Life: | 2Hours                                                                                                |