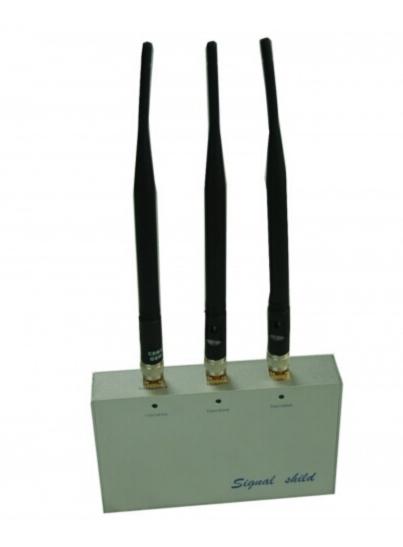

## 4W Remote Control GSM CDMA 3G Cell Phone Signal Jammer

#### Main Features:

Simply place it at a table, and you can switch it on or off by a remote control to block GSM, CDMA,3G,DCS,PHS Cell Phone Signals. It's a good device for lazy guys who are watching movies or playing video games without any interuptions.

### Image: