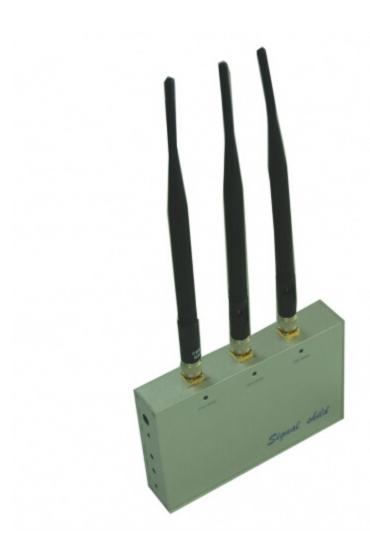

## 4W Remote Control GSM CDMA 3G Cell Phone Signal Jammer

#### Main Features:

Simply place it at a table, and you can switch it on or off by a remote control to block GSM, CDMA,3G,DCS,PHS Cell Phone Signals. It's a good device for lazy guys who are watching movies or playing video games without any interuptions.

### Image: