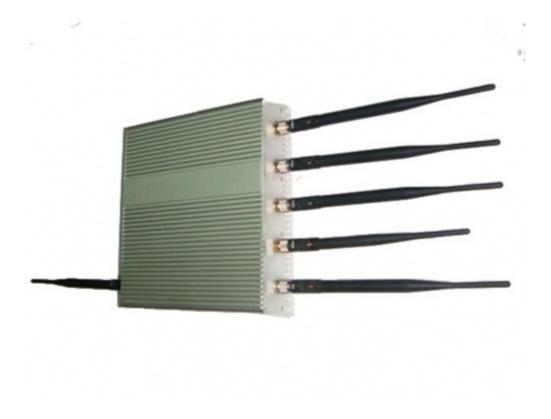

# 15W 6 Antenna Wifi + GPS + Cellular Phone Scrambler Disruptor

#### Main Features:

Cell Phone Jammer, GPS Jammer, Wifi Jammer in one unit!

### Image:





## Specifications:

| Device Blocked:    | Cell Phone, GPS, Wifi                                                                                 |
|--------------------|-------------------------------------------------------------------------------------------------------|
| Signal Blocked:    | GSM,DCS,PHS,3G,GPS,Wifi                                                                               |
| Blocked Area:      | 40 Meters Depending on signal strength and working environment                                        |
| Jamming Frequency: | GSM 925-960MHz<br>DCS 1805-1880MHz<br>PHS 1930-1990MHz<br>3G 2110-2170MHz<br>GPS 1575MHz<br>WIFI 2.4G |
| Output Power:      | 15W                                                                                                   |
| Power supply