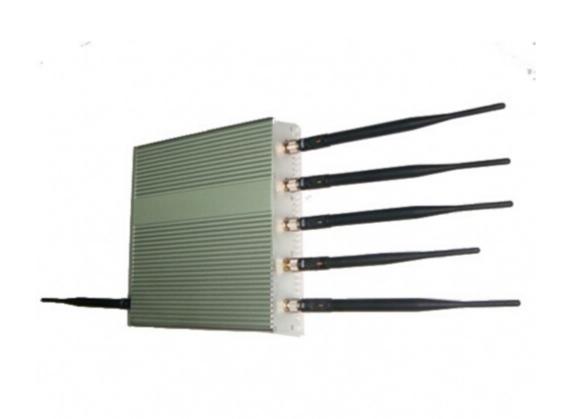

# 15W 6 Antenna GPS + Cell Phone + Wifi Scrambler Disruptor

#### Main Features:

Cell Phone Jammer, GPS Jammer, Wifi Jammer in one unit!

### Image: