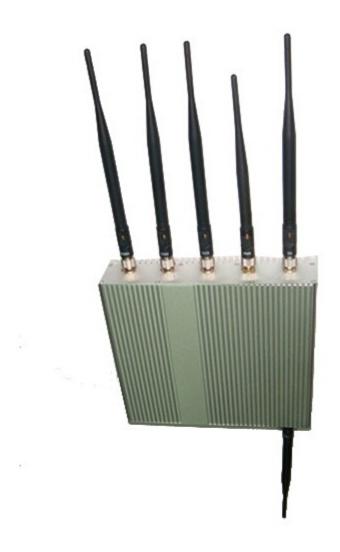

# 15W 6 Antenna GPS + Cell Phone + Wifi Scrambler Disruptor

#### Main Features:

Cell Phone Jammer, GPS Jammer, Wifi Jammer in one unit!

### Image: