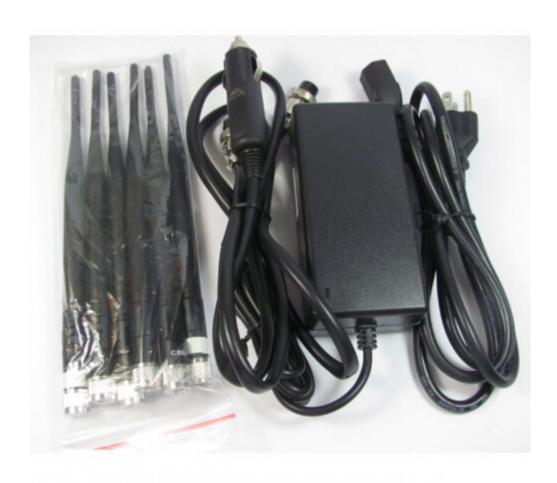

### Package Included:

- 1pc 13W High Power Wall Mounted 3G 4G Cell Phone Jammer
- 1pc Power Adapter (100-240V)
- 1pc Car Charger

[product\_url:] 13W High Power Wall Mounted 3G 4G Cell Phone Jammer

[pdf\_url:] http://www.bluzzin.net/13WHighPowerWallMounted3G4GCellPhoneJammer221\_105.pdf