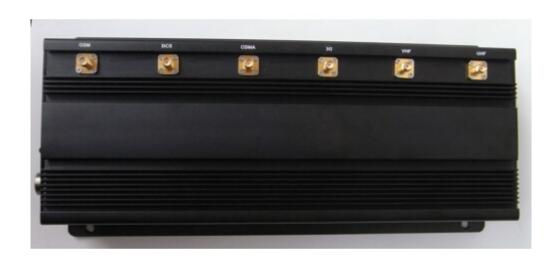

## 13W High Power Wall Mounted 3G 4G Cell Phone Jammer

#### **Main Features:**

This is one of our best sellers for blocking 3G and 4G Cell Phone Signals, there is a car adapter coming with it, you can use it both at home or placed it in a car. Besides, the effective jamming range can reach to 40 Meters.

# Specifications:

| Device Blocked:    | Cell Phone                                                                                                                                                                                                                            |
|--------------------|---------------------------------------------------------------------------------------------------------------------------------------------------------------------------------------------------------------------------------------|
| Signal Blocked:    | GSM,CDMA,DCS,3G,4G LTE,4G Wimax,                                                                                                                                                                                                      |
| Blocked Area:      | 2 to 40 Meters Depending on signal strength and working environment                                                                                                                                                                   |
| Jamming Frequency: | CDMA 851-894MHz 35dBm 8dBm/30KHz (min)  GSM 925-960MHz 35dBm 5dBm/30KHz (min)  DCS / PCS 1805-1990MHz 33dBm 2dBm/30KHz (min)  3G 2110-2170MHz 33dBm 2dBm/30KHz (min)  4G(Wimax): 2345MHZ— 2400 MHZ 30dbm  4G (LTE): 725?770 MHZ 33dbm |
| Output Power:      | 13W                                                                                                                                                                                                                                   |
| Power supply:      | AC 110v to 240v; DC 12V                                                                                                                                                                                                               |