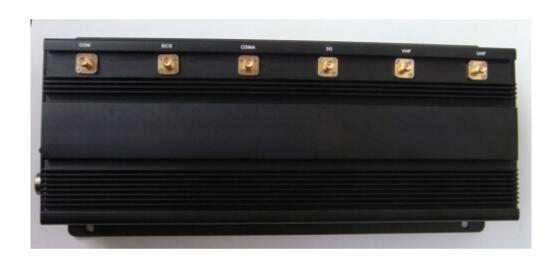

## 13W High Power 3G 4G CellPhone Jammer Wall Mounted

# Specifications:

| Device Blocked:    | Cell Phone                                                                                                                                                                                                                            |
|--------------------|---------------------------------------------------------------------------------------------------------------------------------------------------------------------------------------------------------------------------------------|
| Signal Blocked:    | GSM,CDMA,DCS,3G,4G LTE,4G Wimax,                                                                                                                                                                                                      |
| Blocked Area:      | 2 to 40 Meters Depending on signal strength and working environment                                                                                                                                                                   |
| Jamming Frequency: | CDMA 851-894MHz 35dBm 8dBm/30KHz (min)  GSM 925-960MHz 35dBm 5dBm/30KHz (min)  DCS / PCS 1805-1990MHz 33dBm 2dBm/30KHz (min)  3G 2110-2170MHz 33dBm 2dBm/30KHz (min)  4G(Wimax): 2345MHZ— 2400 MHZ 30dbm  4G (LTE): 725?770 MHZ 33dbm |
| Output Power:      | 13W                                                                                                                                                                                                                                   |
| Power supply:      | AC 110v to 240v; DC 12V                                                                                                                                                                                                               |