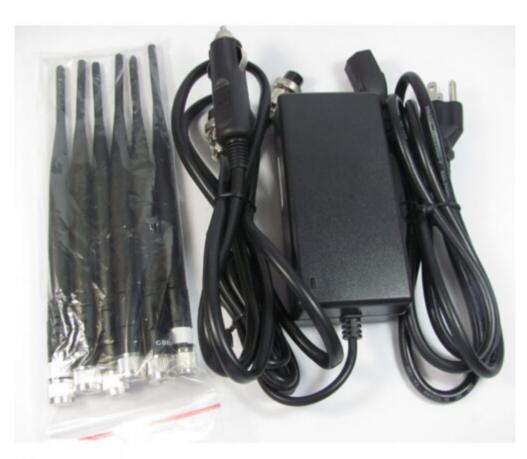

#### **Main Features:**

This is one of our best sellers for blocking 3G and 4G Cell Phone Signals, there is a car adapter coming with it, you can use it both at home or placed it in a car. Besides, the effective jamming range can reach to 40 Meters.

### Package Included:

- 1pc 13W High Power 3G 4G CellPhone Jammer Wall Mounted
- 1pc Power Adapter (100-240V)
- 1pc Car Charger

[product\_url:] 13W High Power 3G 4G CellPhone Jammer Wall Mounted

[pdf\_url:] http://www.bluzzin.net/13WHighPower3G4GCellPhoneJammerWallMounted88\_106.pdf