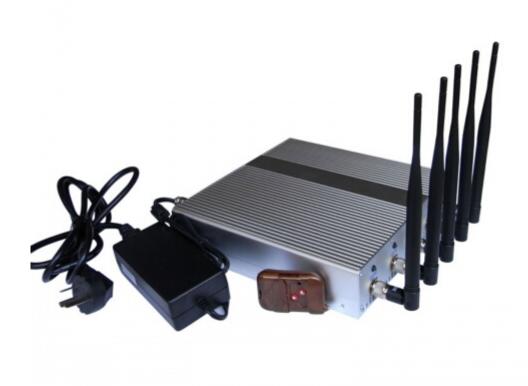

## 12W Wifi + Mobile Phone Jammer with Remote Control

#### Main Features:

Cell Phone Jammer, Wifi Blocker Jammer with remote control

## Image:

#### Package Included:

- 1pc 12W Wifi + Mobile Phone Jammer with Remote Control
- 1pc Power Adapter (100-240V)

[product\_url:] 12W Wifi + Mobile Phone Jammer with Remote Control

[pdf\_url:] http://www.bluzzin.net/12WWifiMobilePhoneJammerwithRemoteControl95\_106.pdf