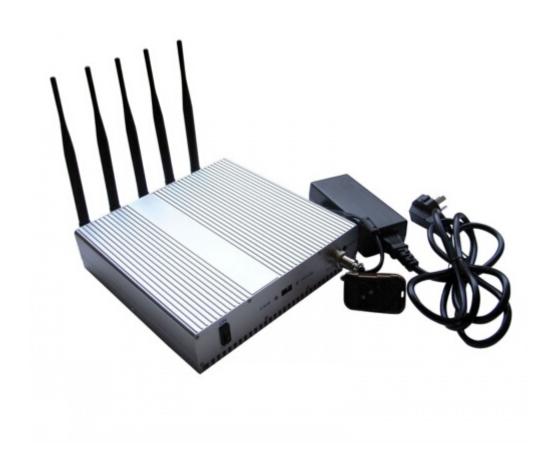

## 12W Wifi + Mobile Phone Jammer with Remote Control

#### Main Features:

Cell Phone Jammer, Wifi Blocker Jammer with remote control

## Image:

#### Package Included:

- 1pc 12W Wifi + Mobile Phone Jammer with Remote Control
- 1pc Power Adapter (100-240V)

[product\_url:] 12W Wifi + Mobile Phone Jammer with Remote Control

[pdf\_url:] http://www.bluzzin.net/12WWifiMobilePhoneJammerwithRemoteControl95\_106.pdf