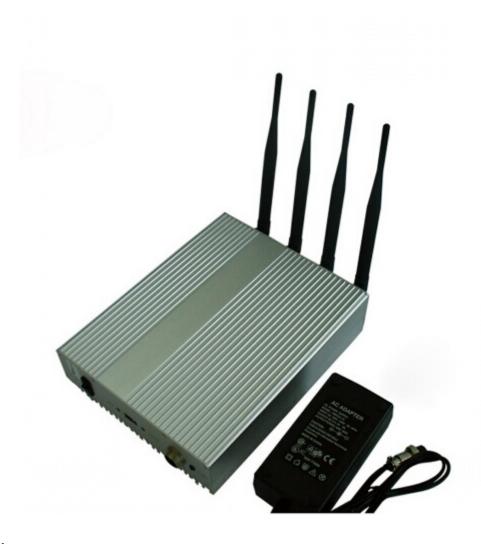

## 11W Cell Phone Isolator with Remote Control 40 Meters

#### Main Features:

Phone Signal Jammer Blocker, Remote Contrl, 40 Meters Blocking Range!

#### Package Included:

- 1pc 11W Cell Phone Isolator with Remote Control 40 Meters
- 1pc Power Adapter (100-240V)

[product\_url:] 11W Cell Phone Isolator with Remote Control 40 Meters

[pdf\_url:] http://www.bluzzin.net/11WCellPhoneIsolatorwithRemoteControl40Meters89\_106.pdf