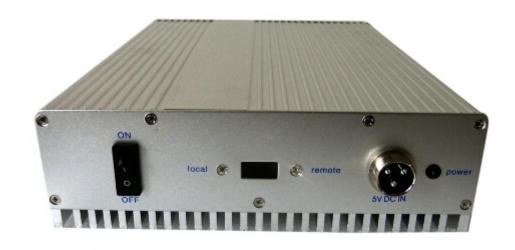

## 11W Cell Phone Isolator with Remote Control 40 Meters

#### Main Features:

Phone Signal Jammer Blocker, Remote Contrl, 40 Meters Blocking Range!

# Specifications:

| Device Blocked:       | Cell Phone                                                             |
|-----------------------|------------------------------------------------------------------------|
| Signal Blocked:       | GSM,CDMA,DCS,PCS,3G                                                    |
| Blocked Area:         | 40 Meters Depending on signal strength and working environment         |
| Jamming Frequency:    | CDMA 850-894MHz  GSM 920-960MHz  DCS/PCS 1805-1990MHz  3G 2110-2170MHz |
| Output Power:         | 11W                                                                    |
| Power supply:         | AC100-240V-DC5V                                                        |
| Typical Battery Life: | None                                                                   |
| Battery:              | None                                                                   |