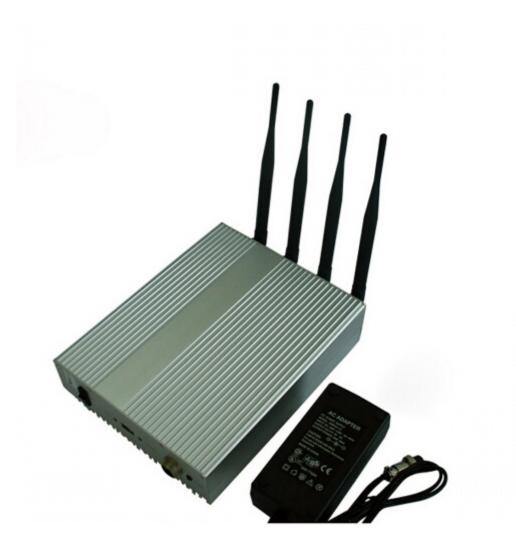

## 11W 3G Cell Phone Blocker with Remote Control

#### Main Features:

Phone Signal Jammer Blocker, Remote Contrl, 40 Meters Blocking Range!

### Image:

### Package Included:

- 1pc 11W 3G Cell Phone Blocker with Remote Control
- 1pc Power Adapter (100-240V)

[product\_url:] <u>11W 3G Cell Phone Blocker with Remote Control</u> [pdf\_url:] <u>http://www.bluzzin.net/11W3GCellPhoneBlockerwithRemoteControl218\_105.pdf</u>