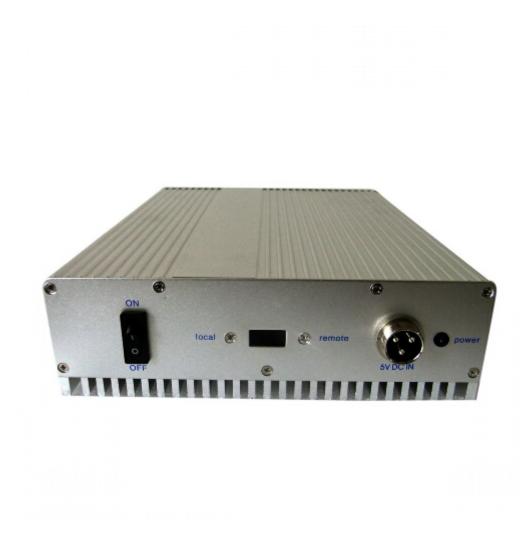

## 11W 3G Cell Phone Blocker with Remote Control

#### Main Features:

Phone Signal Jammer Blocker, Remote Contrl, 40 Meters Blocking Range!

### Image: